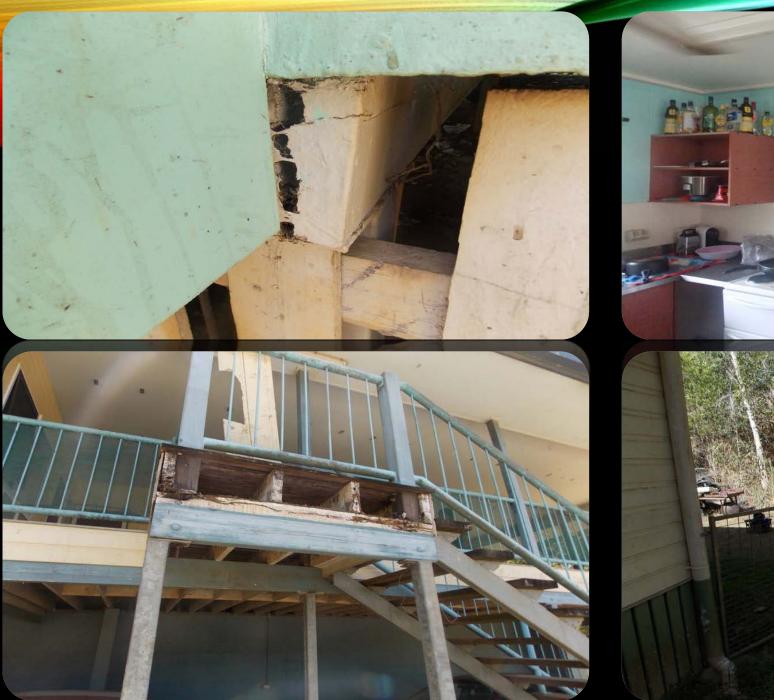

#### WUJAL WUJAL COMMUNITY HOUSING INSPECTIONS

## WHAT TO LOOK FOR!

- Fencing
- Roofing
- Inside and Outside drains
- Laundry
- Toilet
- Kitchen
- Bathroom
- Structure of the house
- Abandon vehicles
- Rubbish / Green Waste