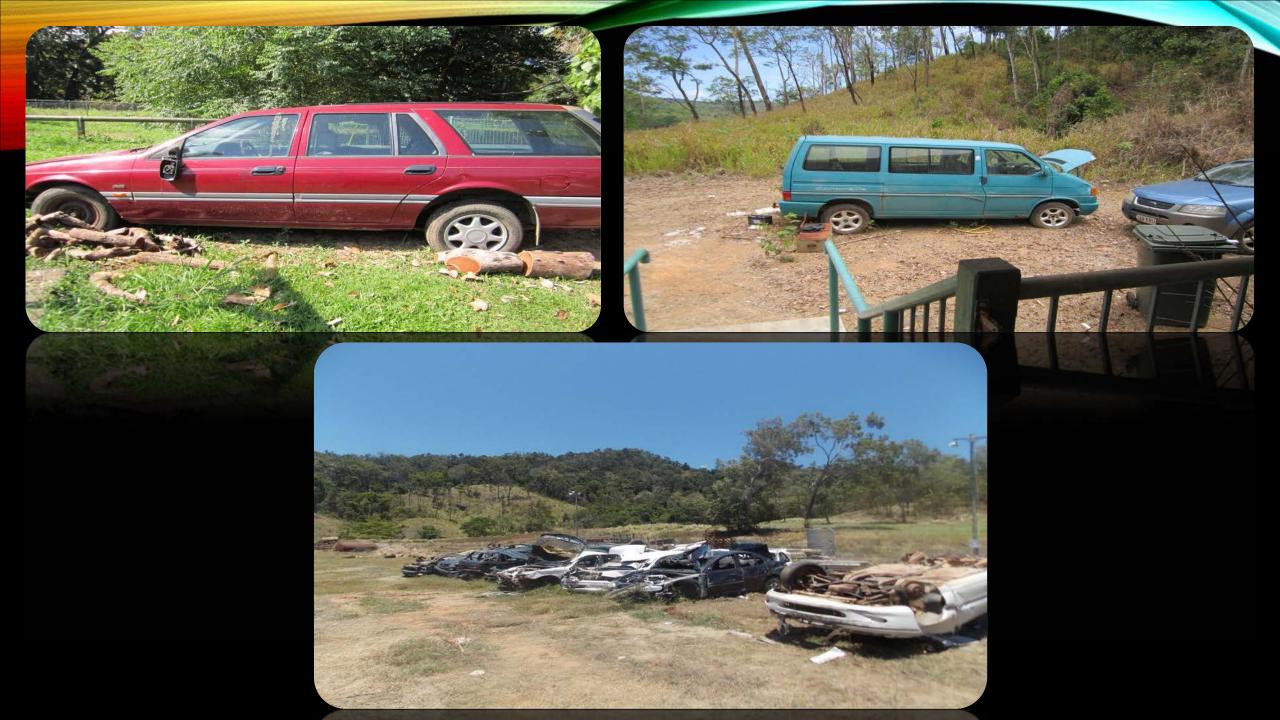

## WHAT TO LOOK FOR!

- Fencing
- Roofing
- Inside and Outside drains
- Laundry
- Toilet
- Kitchen
- Bathroom
- Structure of the house
- Abandon vehicles
- Rubbish / Green Waste

## RUBBISH & GREEN WASTE CLEAN UP