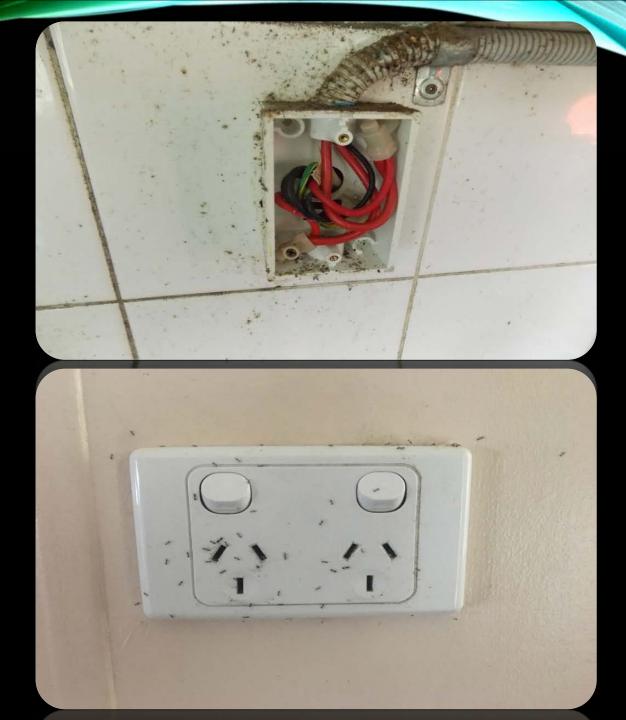

#### WUJAL WUJAL COMMUNITY HOUSING INSPECTIONS

## WHAT TO LOOK FOR!

- Fencing
- Roofing
- Inside and Outside drains
- Laundry
- Toilet
- Kitchen
- Bathroom
- Structure of the house
- Abandon vehicles
- Rubbish / Green Waste