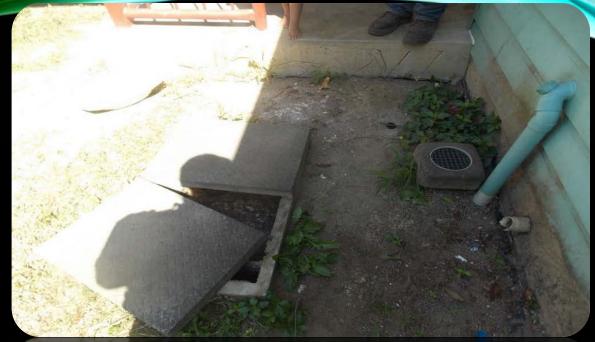

#### WUJAL WUJAL COMMUNITY HOUSING INSPECTIONS

## WHAT TO LOOK FOR!

- Fencing
- Roofing
- Inside and Outside drains
- Laundry
- Toilet
- Kitchen
- Bathroom
- Structure of the house
- Abandon vehicles
- Rubbish / Green Waste