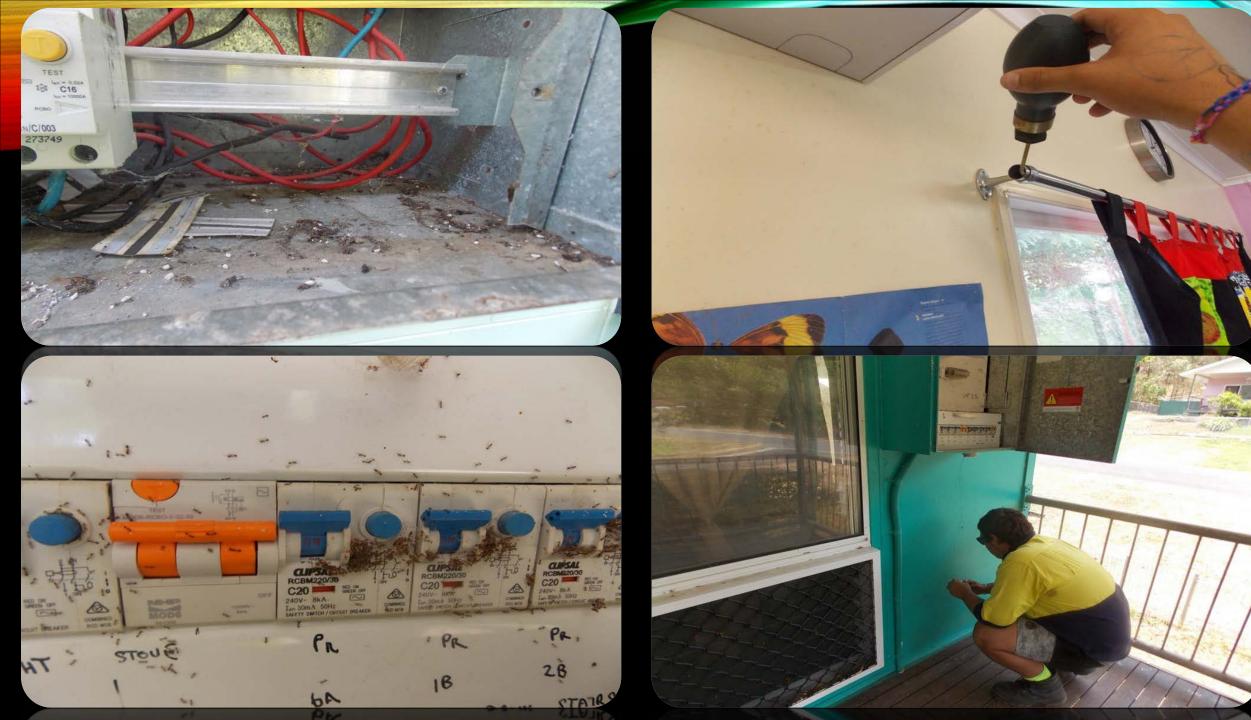

<u>Wujal Wujal</u> <u>Community,</u> <u>Where the</u> <u>Rainforest</u> <u>Meets The</u> <u>Sea</u>



Traditional Owners Eastern Kuku-yalangi and Kuku-nyungkal Clan Group<u>s</u>

#### INTRODUCTION

- Housing Inspections
- Pest Control
- Waste (Rubbish & Green Waste Clean up)
- Food Inspections
- Weed Spraying
- Animal Management

#### WUJAL WUJAL COMMUNITY HOUSING INSPECTIONS



## WHAT TO LOOK FOR!

- Fencing
- Roofing
- Inside and Outside drains
- Laundry
- Toilet
- Kitchen
- Bathroom
- Structure of the house
- Abandon vehicles
- Rubbish / Green Waste

















## WUJAL WUJAL PEST CONTROL











## RUBBISH & GREEN WASTE CLEAN UP





## FOOD INSPECTIONS











## WEED SPRAYING

#### Before





#### Before





#### **Animal Trapping**





#### Wujal Wujal Animal Pound





# find disturbing....

#### THANK YOU FOR LISTENING