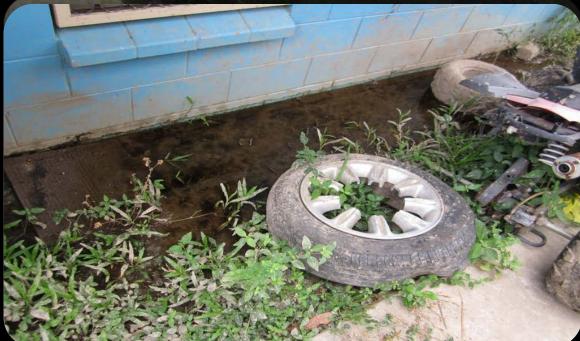

#### WUJAL WUJAL COMMUNITY HOUSING INSPECTIONS

## WHAT TO LOOK FOR!

- Fencing
- Roofing
- Inside and Outside drains
- Laundry
- Toilet
- Kitchen
- Bathroom
- Structure of the house
- Abandon vehicles
- Rubbish / Green Waste