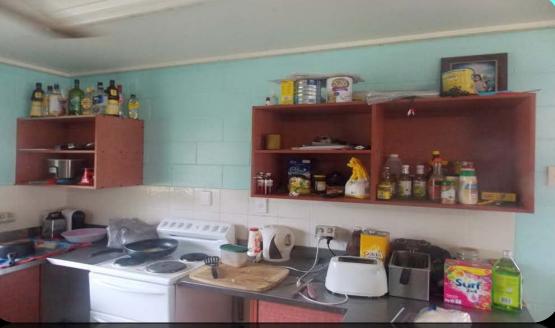

#### WUJAL WUJAL COMMUNITY HOUSING INSPECTIONS

## WHAT TO LOOK FOR!

- Fencing
- Roofing
- Inside and Outside drains
- Laundry
- Toilet
- Kitchen
- Bathroom
- Structure of the house
- Abandon vehicles
- Rubbish / Green Waste