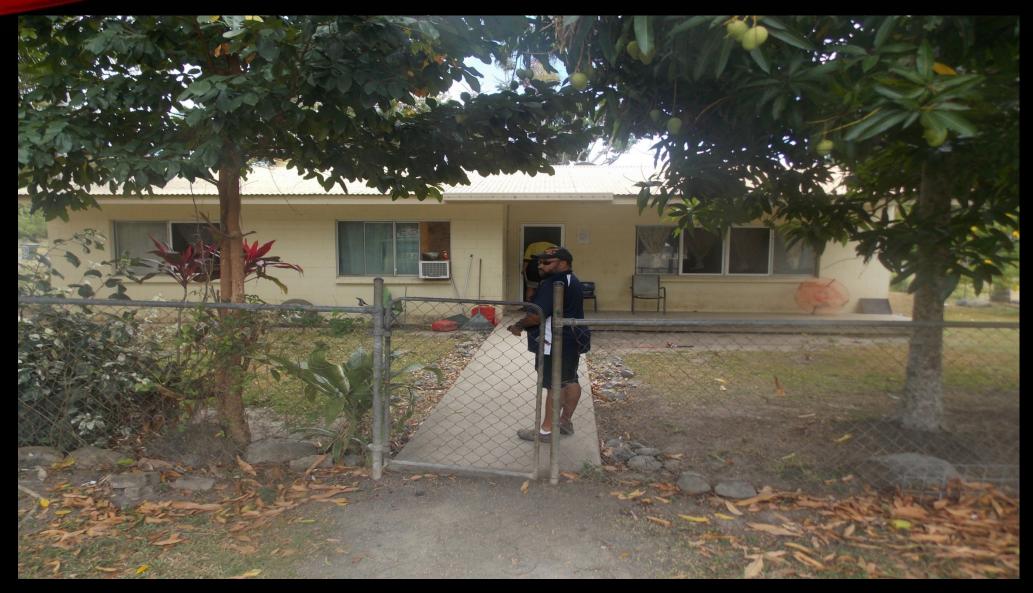

#### WUJAL WUJAL COMMUNITY HOUSING INSPECTIONS

## WHAT TO LOOK FOR!

- Fencing
- Roofing
- Inside and Outside drains
- Laundry
- Toilet
- Kitchen
- Bathroom
- Structure of the house
- Abandon vehicles
- Rubbish / Green Waste