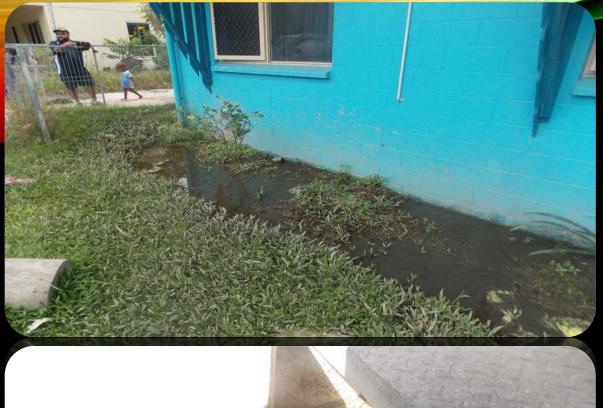

## WHAT TO LOOK FOR!

- Fencing
- Roofing
- Inside and Outside drains
- Laundry
- Toilet
- Kitchen
- Bathroom
- Structure of the house
- Abandon vehicles
- Rubbish / Green Waste