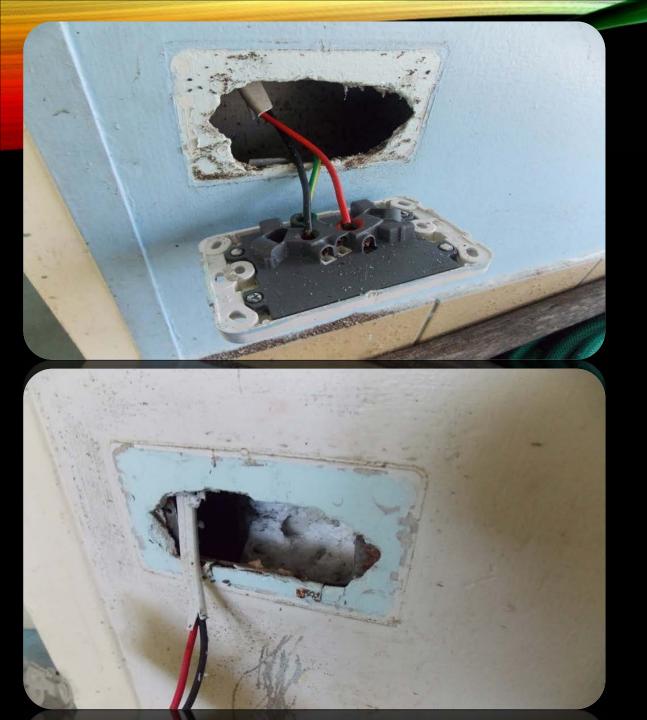

#### WUJAL WUJAL COMMUNITY HOUSING INSPECTIONS

## WHAT TO LOOK FOR!

- Fencing
- Roofing
- Inside and Outside drains
- Laundry
- Toilet
- Kitchen
- Bathroom
- Structure of the house
- Abandon vehicles
- Rubbish / Green Waste