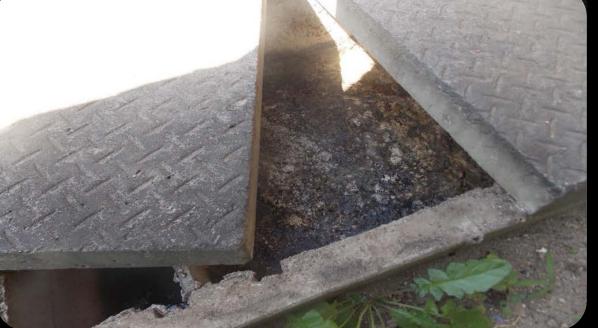

## WHAT TO LOOK FOR!

- Fencing
- Roofing
- Inside and Outside drains
- Laundry
- Toilet
- Kitchen
- Bathroom
- Structure of the house
- Abandon vehicles
- Rubbish / Green Waste