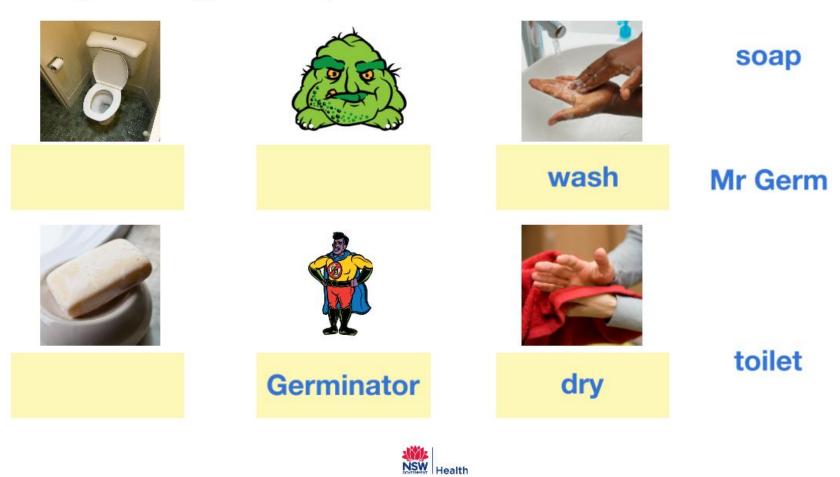

# Germinator Smart Board Program









Health Protection NSW & Hunter England Local Health District

#### Introduction

- Capacity to deliver hand hygiene programs to NSW Primary Schools is limited.
- Hunter New England Local Health District and Health Protection NSW partnership.
- Development of Germinator Smart Board



### No Germs On Me!





# Types of Germs









**Bacteria** 

**Fungi** 



#### Where Can Germs Live?





















### How Germs Make Us Sick





# How Are They Spread?

















#### When Should You Wash Your Hands?





















## Activity - Drag & Drop



#### **Activities**

- Links to "No Germs on Me" and "Mister Germ" Hands on activities and songs.
- No Germs On Me USB

Activity - Fly on Food



#### How To Wash Your Hands



Back to Activities

# Over To You!





# Acknowledgments

- Environmental Health Standing Committee (enHealth) – Working Group on Aboriginal and Torres Strait Islander Environmental Health (WGATSIEH)
- Northern Territory Government
- Health Protection NSW Aboriginal Environmental Health Unit
- Hunter New England Local Health District