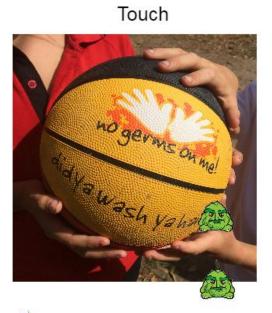

# Germinator Smart Board Program









Health Protection NSW & Hunter England Local Health District

#### Introduction

- Capacity to deliver hand hygiene programs to NSW Primary Schools is limited.
- Hunter New England Local Health District and Health Protection NSW partnership.
- Development of Germinator Smart Board



### No Germs On Me!





# Types of Germs









**Bacteria** 

**Fungi** 



#### Where Can Germs Live?





















### How Germs Make Us Sick





# How Are They Spread?

















#### When Should You Wash Your Hands?





















## Activity - Drag & Drop



#### **Activities**

- Links to "No Germs on Me" and "Mister Germ" Hands on activities and songs.
- No Germs On Me USB

Activity - Fly on Food



#### How To Wash Your Hands



Back to Activities

# Over To You!





# Acknowledgments

- Environmental Health Standing Committee (enHealth) – Working Group on Aboriginal and Torres Strait Islander Environmental Health (WGATSIEH)
- Northern Territory Government
- Health Protection NSW Aboriginal Environmental Health Unit
- Hunter New England Local Health District