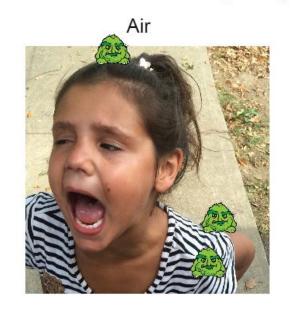

# Germinator Smart Board Program









Health Protection NSW & Hunter England Local Health District

#### Introduction

- Capacity to deliver hand hygiene programs to NSW Primary Schools is limited.
- Hunter New England Local Health District and Health Protection NSW partnership.
- Development of Germinator Smart Board



### No Germs On Me!





# Types of Germs









**Bacteria** 

**Fungi** 



#### Where Can Germs Live?





















### How Germs Make Us Sick





# How Are They Spread?

















#### When Should You Wash Your Hands?





















## Activity - Drag & Drop



#### **Activities**

- Links to "No Germs on Me" and "Mister Germ" Hands on activities and songs.
- No Germs On Me USB

Activity - Fly on Food



#### How To Wash Your Hands



Back to Activities

# Over To You!





# Acknowledgments

- Environmental Health Standing Committee (enHealth) – Working Group on Aboriginal and Torres Strait Islander Environmental Health (WGATSIEH)
- Northern Territory Government
- Health Protection NSW Aboriginal Environmental Health Unit
- Hunter New England Local Health District