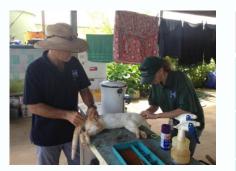

# **Animal Management**

Domestic animal numbers – Saibai Island community

Dogs – Assume that all dogs over 3 months is registered

| Male intact   | 5 | Male Desexed   | 24 | Total Male dogs   | 29 |
|---------------|---|----------------|----|-------------------|----|
| Female intact | 3 | Female Desexed | 5  | Total Female dogs | 8  |
|               |   |                |    | Total Dogs        | 37 |

### Cats – Assume all cats over 3 months is registered.

| Male intact      | 1 | Male<br>Desexed   | 3 | Total Male<br>Cats   | 4 |
|------------------|---|-------------------|---|----------------------|---|
| Female<br>intact | 0 | Female<br>Desexed | 4 | Total<br>Female cats | 4 |
|                  |   |                   |   | Total cats           | 8 |