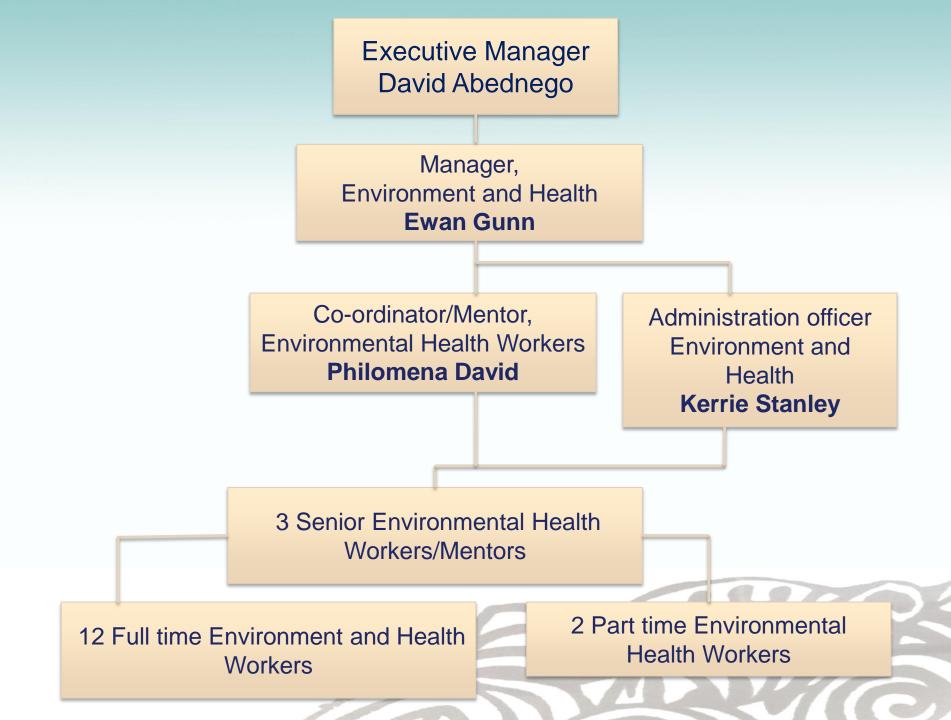

## Mentoring Program

- Senior Mentoring Group consist of 3 Senior EHW's
- 15 Outer Island Communities
- Senior EHW's have 4 Communities each under the Program
- Attend each Community and conduct on the job training
- Mentoring is ongoing