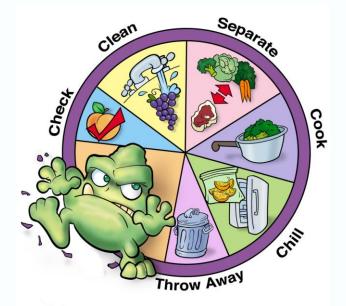

# Food Safety

- Food handling & hygiene
- Home preparation
- Personal hygiene
- Temperature control
- Food protection
- Purchasing