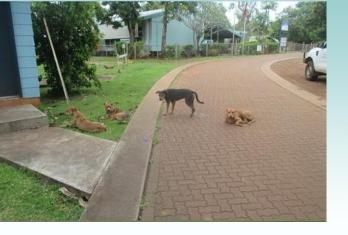

# **Animal Management**

Domestic animal numbers – Saibai Island community

Dogs – Assume that all dogs over 3 months is registered

| Male intact   | 5 | Male Desexed   | 24 | Total Male dogs   | 29 |
|---------------|---|----------------|----|-------------------|----|
| Female intact | 3 | Female Desexed | 5  | Total Female dogs | 8  |
|               |   |                |    | Total Dogs        | 37 |

### Cats – Assume all cats over 3 months is registered.

| Male intact      | 1 | Male<br>Desexed   | 3 | Total Male<br>Cats   | 4 |
|------------------|---|-------------------|---|----------------------|---|
| Female<br>intact | 0 | Female<br>Desexed | 4 | Total<br>Female cats | 4 |
|                  |   |                   |   | Total cats           | 8 |