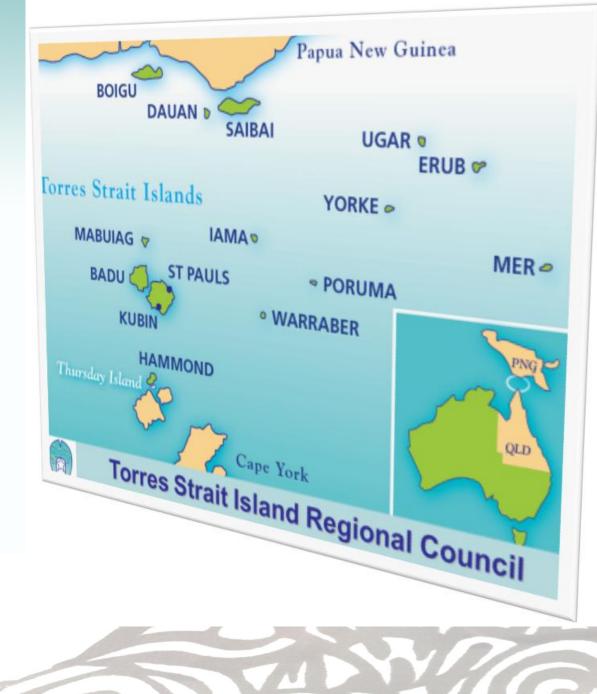

#### **OUR REGION**

The Torres Strait Island Regional Council is one of two local councils in the Torres Strait.

The Torres Strait Islands are scattered between the tip of Cape York Peninsula, Queensland and Papua New Guinea.

Our Council is made up of a Mayor and 15 Councillors who represent our 15 outer island communities.